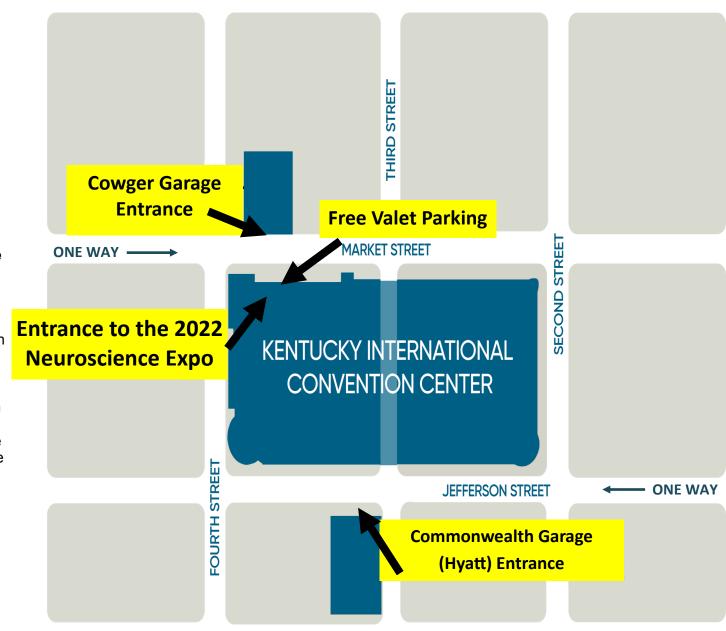

## **2022 Neuroscience Expo**

Kentucky International Convention Center 221 S. Fourth Street Louisville, Ky 40202

Entrance to the Expo is at the corner of Fourth and Market streets.

We encourage you to use the free valet parking that will be available on Market Street.

Parking is <u>free for the first 300 cars</u> in the following parking garages. Please bring your ticket for validation at registration:

- Cowger Garage (closest to entrance). Garage entrance is located on Market Street, between 4th and 3rd Streets.
- Commonwealth Garage. Garage is connected to the Hyatt and the entrance is on Jefferson Street between 3rd and 4th Streets.